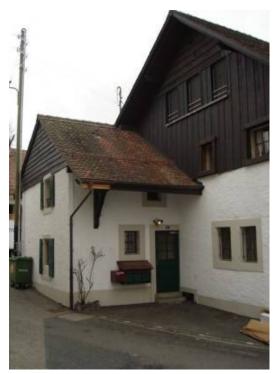

## Chemin du Hameau 5, 1052 Le Mont sur Lausanne

Cozy duplex composed of 5 ½ rooms in a renovated farmhouse, situated in Mont-sur- Lausanne (Chemin du Hameu 5)

Description: hall, big living room with open kitchen and bar, 3 bedrooms, dressing, 2 bathrooms (1 x bathtub + 1 x shower). Rent is 2750 CHF +240 charges, parking 80 CHF

The farmhouse is located in a quiet area of Le Mont sur Lausanne and is 5 minutes away from the highway (Blecherette). Public transport (bus 8 and 60) is nearby (100 meters). There are several shops within 2 minutes walk (grocery store / bakerey, butcher, pharmacy, hairdresser, restaurant pizzeria). There is a children's play area next the property. Primary and secondary schools are within walking distance. The International School of Lausanne is 5 minutes away by car.